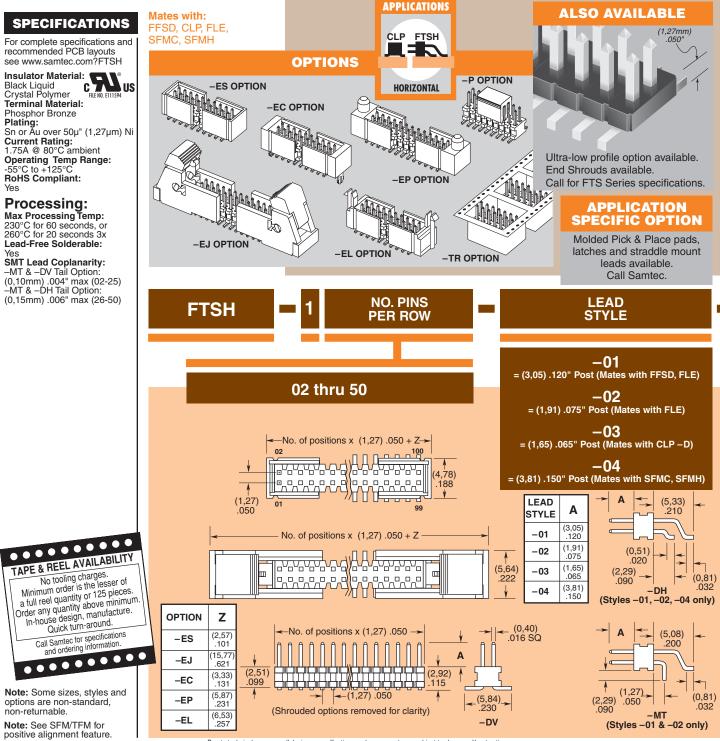

FTSH-110-01-L-DV

STATISTICS OF THE STATIST OF T

FTSH-120-02-F-DV

FTSH-125-01-L-DV-EJ

## Surface

## .050" MICRO HEADER FTSH SERIES



## Due to technical progress, all designs, specifications and components are subject to change without notice.

SAMTEC USA - Tei: 1:900-SAMTEC-9 or 812-944-6733 • Fax: 812-948-5737
SAMTEC SILICON VALLEY • Tei: 408-395-5900 • Fax: 408-395-5200
SAMTEC UK • Tei: 01236 739292 • Fax: 01236 727113

SAMTEC USA - Tei: 1:900-SAMTEC + 49 (0) 89 / 89460-0 • Fax: 49(0) 89 / 89460-0 • Fax: 912946-5733 • Fax: 50 900 6890315
SAMTEC CREMANY • Tei: 4:900 89 / 89460-0 • Fax: 448-7420413
SAMTEC FRANCE • Tei: 01 60 95 06 60 • Fax: 01 60 95 06 61
SAMTEC ITALY • Tei: 39 039 6890337 • Fax: 39 039 6890315

SAMTEC NORDIC/BALTC • Tei: 448-84477280 • Fax: +4687420413
SAMTEC ISRAEL • Tei: 72:3-7526800 • Fax: 01 60 95 06 60 • Fax: 91-90 • 72:37526755
SAMTEC INDIA • Tei: 491-80-3272 1612 • Fax: -91-80-4152 8113

SAMT