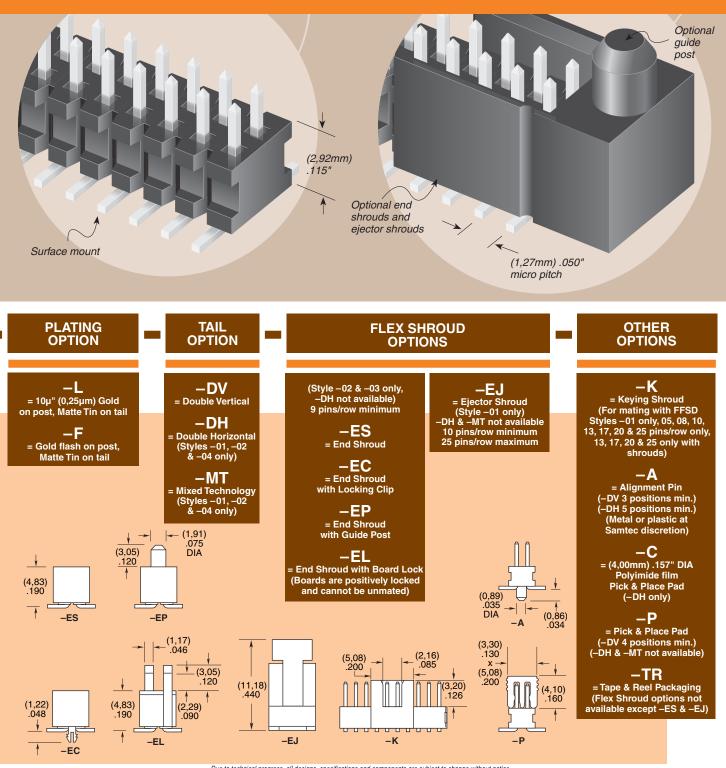

Fax: 01 60 95 06 61
SAMTEC ITALY • Tei: 39 039 6890337 • Fax: 39 039 6890315

SAMTEC NORDIC/BALTC • Tei: 448-84477280 • Fax: +4687420413
SAMTEC ISRAEL • Tei: 72:3-7526800 • Fax: 01 60 95 06 60 • Fax: 91-90 • 72:37526755
SAMTEC INDIA • Tei: 491-80-3272 1612 • Fax: -91-80-4152 8113

SAMTEC NORDIC/BALTC • Tei: 446-84477280 • Fax: +4687420413
SAMTEC ISRAEL • Tei: 72:3-7526800 • Fax: 01 60 95 06 61 • SAMTEC INDIA • Tei: 491-80-3272 1612 • Fax: 39 039 6890315

SAMTEC NORDIC/BALTC • Tei: 446-84477280 • Fax: +4687420413
SAMTEC ISRAEL • Tei: 72:3-7526800 • Fax: 01 60 95 06 61 • SAMTEC INDIA • Tei: 491-80-3272 1612 • Fax: 91-80-4152 8113

SAMTEC NORDIC/BALTC • Tei: 491-844775180 • Fax: 468-7375-1385 • Fax: 06 547451340 • Fax: 045-4751340 • Fax: 045-4751340 • Fax: 045-47514340 • Fax: 045-4751434





Due to technical progress, all designs, specifications and components are subject to change without notice.

SAMTEC USA • Tel: 1:000-SAMTEC-9 or 812-944-6733 • Fax: 812-948-503
Samtec Suice Provide Provi